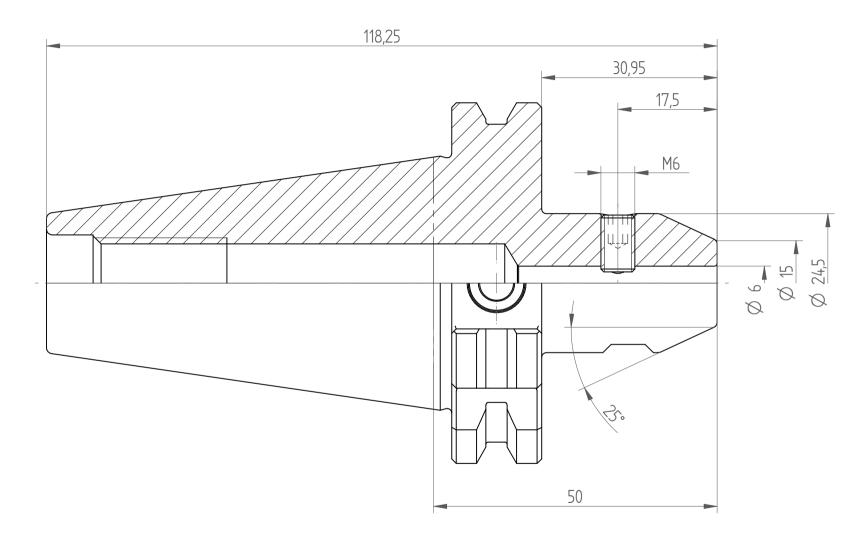

REGO-FIX AG Obermattweg 60 4456 Tenniken / Switzerland

Phone +41 61 976 14 66 Fax +41 61 976 14 14 www.rego-fix.com This is a non-controlled copy. All information given herein is subject to change without notice

The information given herein has been carefully checked and is believed to be correct. REGO-FIX, however, assumes no responsibility or liability for any errors, inaccuracies or omissions that may appear in this drawing

This document is subject to copyright laws. No part of this document may be reproduced or transmitted in any form or any means, electronic or mechanic, for any purpose, without the express written permission of REGO-FIX

Type : TC40\_WD6x050

Part No.: 224030620

Date: 03.10.2014

Scale : 1.5:1